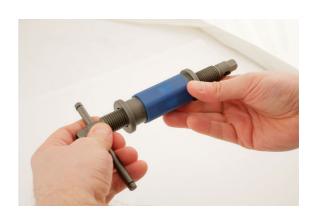

## **Adjustable Brake Caliper Rewind Tool Kit**

Adjustable brake rewind tool with threaded screw for left and right threads - fits over 1500 cars. 3/8" square drive.

## **Additional Information**

- For rewinding brake pistons back into the caliper. 3/8"D.
- · Adjustable adaptor fits 1000s of vehicles.
- Innovative left and right screw thread that increases the number of vehicles it can be used on currently over 1500 vehicles.
- Pins will take up to 50Nm torque. Replacement pins Part No 5789.
- · Adaptor designed and made in Sheffield.