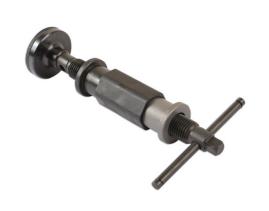

## **Adjustable Brake Caliper Rewind Tool Kit**

Adjustable brake rewind tool with threaded screw for left and right threads - fits over 1500 cars. 3/8" square drive.

## **Additional Information**

- For rewinding brake pistons back into the caliper. 3/8"D.
- · Adjustable adaptor fits 1000s of vehicles.
- Innovative left and right screw thread that increases the number of vehicles it can be used on currently over 1500 vehicles.
- Pins will take up to 50Nm torque. Replacement pins Part No 5789.
- · Adaptor designed and made in Sheffield.