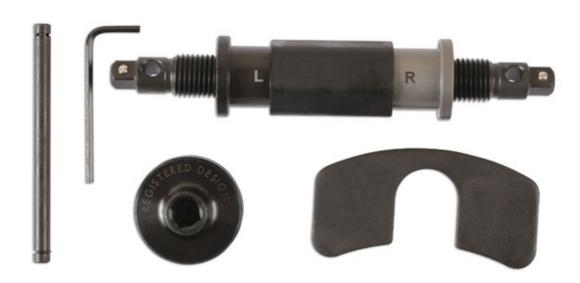

## **Adjustable Brake Caliper Rewind Tool Kit**

Adjustable brake rewind tool with threaded screw for left and right threads - fits over 1500 cars. 3/8" square drive.

## **Additional Information**

- For rewinding brake pistons back into the caliper. 3/8"D.
- · Adjustable adaptor fits 1000s of vehicles.
- Innovative left and right screw thread that increases the number of vehicles it can be used on currently over 1500 vehicles.
- Pins will take up to 50Nm torque. Replacement pins Part No 5789.
- · Adaptor designed and made in Sheffield.