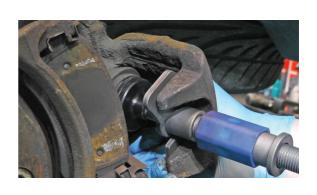

## **Adjustable Brake Caliper Rewind Tool Kit**

Adjustable brake rewind tool with threaded screw for left and right threads - fits over 1500 cars. 3/8" square drive.

## **Additional Information**

- For rewinding brake pistons back into the caliper. 3/8"D.
- · Adjustable adaptor fits 1000s of vehicles.
- Innovative left and right screw thread that increases the number of vehicles it can be used on currently over 1500 vehicles.
- Pins will take up to 50Nm torque. Replacement pins Part No 5789.
- · Adaptor designed and made in Sheffield.