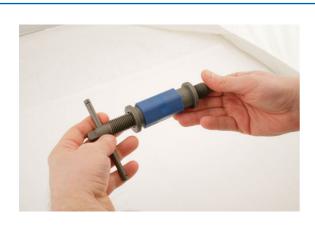

## **Adjustable Brake Caliper Rewind Tool Kit**

Adjustable brake rewind tool with threaded screw for left and right threads - fits over 1500 cars. 3/8" square drive.

## **Additional Information**

- For rewinding brake pistons back into the caliper. 3/8"D.
- · Adjustable adaptor fits 1000s of vehicles.
- Innovative left and right screw thread that increases the number of vehicles it can be used on currently over 1500 vehicles.
- Pins will take up to 50Nm torque. Replacement pins Part No 5789.
- · Adaptor designed and made in Sheffield.