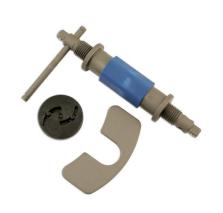

## **Adjustable Brake Caliper Rewind Tool Kit**

Adjustable brake rewind tool with threaded screw for left and right threads - fits over 1500 cars. 3/8" square drive.

## **Additional Information**

- For rewinding brake pistons back into the caliper. 3/8"D.
- · Adjustable adaptor fits 1000s of vehicles.
- Innovative left and right screw thread that increases the number of vehicles it can be used on currently over 1500 vehicles.
- Pins will take up to 50Nm torque. Replacement pins Part No 5789.
- · Adaptor designed and made in Sheffield.