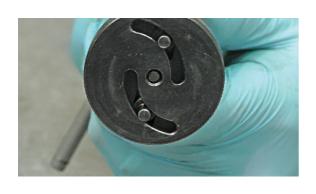

## **Additional Information**

- For rewinding brake pistons back into the caliper. 3/8"D.
- · Adjustable adaptor fits 1000s of vehicles.
- Innovative left and right screw thread that increases the number of vehicles it can be used on currently over 1500 vehicles.
- Pins will take up to 50Nm torque. Replacement pins Part No 5789.
- · Adaptor designed and made in Sheffield.