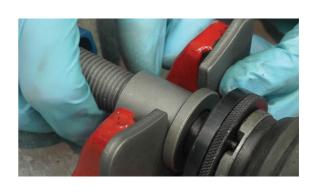

## **Adjustable Brake Caliper Rewind Tool Kit**

Adjustable brake rewind tool with threaded screw for left and right threads - fits over 1500 cars. 3/8" square drive.

## **Additional Information**

- For rewinding brake pistons back into the caliper. 3/8"D.
- · Adjustable adaptor fits 1000s of vehicles.
- Innovative left and right screw thread that increases the number of vehicles it can be used on currently over 1500 vehicles.
- Pins will take up to 50Nm torque. Replacement pins Part No 5789.
- · Adaptor designed and made in Sheffield.